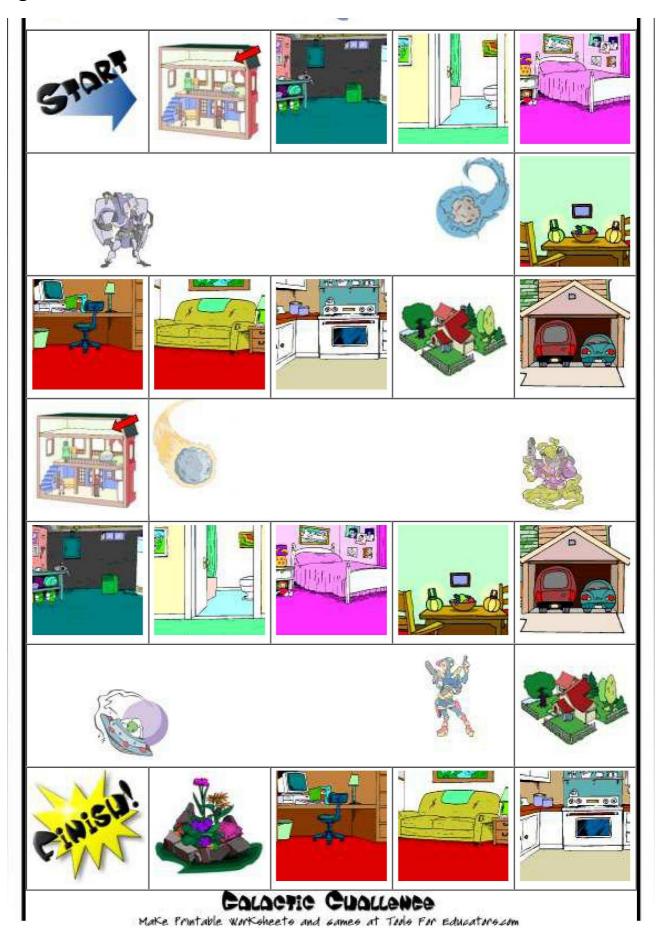

Н   |   | N | В |   | Α |   |
| Ĩ  |   | 2 3 |      |   | 8 8 |   |   | А |   | R |   |
| ı, |   | Α   |      |   |     |   |   | Т |   | Α |   |
|    | D |     | T    |   |     |   |   | Н |   | G |   |
| Î  |   | ß   |      | Т |     |   |   | R |   | Е |   |
|    | В |     | Ν    |   | , K |   |   | 0 |   |   | В |
| 0  |   | А   |      | Ĵ |     | С |   | 0 |   |   | Е |
|    | F |     | S    |   | Ν   |   |   | M |   |   | D |
|    |   | F   |      | Е |     | G |   |   |   |   | R |
|    |   | 8 3 | Į,   |   | М   |   |   |   |   |   | 0 |
|    |   |     |      | С |     | E |   | R |   |   | 0 |
|    |   |     |      |   | Е   |   | Ν |   | 0 |   | M |
|    |   |     |      |   | 8 8 |   |   | Т |   | 0 |   |
| L  | Ä | ٧   | 1    | Ν | G   |   | R | 0 | 0 | М | М |

## Boardgame



### Rooms in a house



#### use these words

| www.tooleforeducatore.com | library builder worksheets |           |  |  |
|---------------------------|----------------------------|-----------|--|--|
| d.bathroom                | h.basement                 | l.attic   |  |  |
| c.garden                  | g.dining room              | k.bedroom |  |  |
| b.house                   | f.stairs                   | j.garage  |  |  |
| a.office                  | e.living room              | i.kitchen |  |  |

# Listen and choose the correct picture

1







2







3.







4







5.







6.







7.







8.







9.







10







#### **DOMINOS**