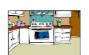

### Rooms in a house

#### use these words

| www.tooleforeducatore.com | library builder worksheets |           |  |  |
|---------------------------|----------------------------|-----------|--|--|
| d.bathroom                | h.basement                 | l.attic   |  |  |
| c.garden                  | g.dining room              | k.bedroom |  |  |
| b.house                   | f.stairs                   | j.garage  |  |  |
| a.office                  | e.living room              | i.kitchen |  |  |