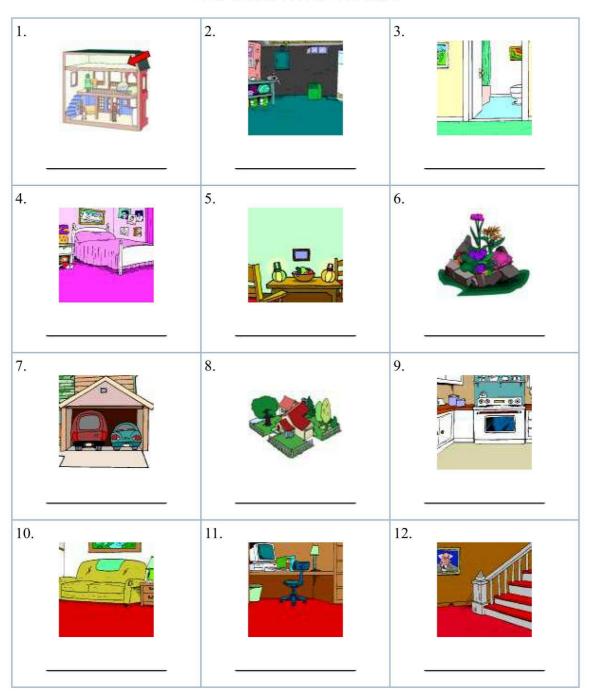

#### use these words

| www.tooleforeducatore.com | library builder worksheets |           |  |  |
|---------------------------|----------------------------|-----------|--|--|
| d.bathroom                | h.basement                 | l.attic   |  |  |
| c.garden                  | g.dining room              | k.bedroom |  |  |
| b.house                   | f.stairs                   | j.garage  |  |  |
| a.office                  | e.living room              | i.kitchen |  |  |