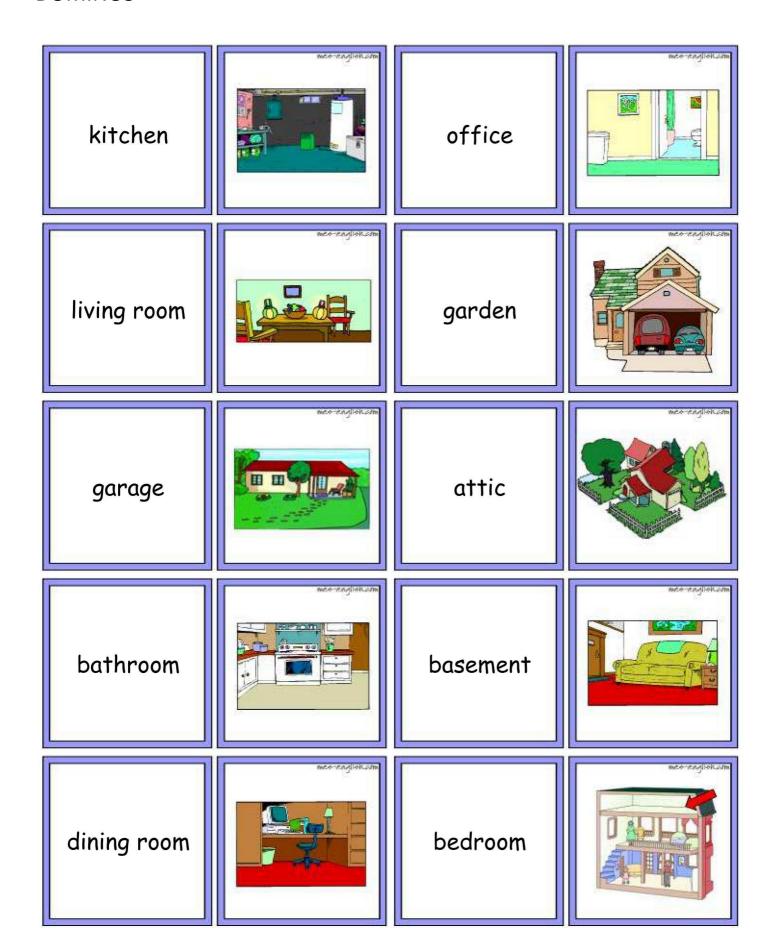

|
|    |   |     |      |   | 8 8 |   |   | Т |   | 0 |   |
| L  | Ä | ٧   | 1    | Ν | G   |   | R | 0 | 0 | М | М |

## Boardgame



### Rooms in a house



#### use these words

| www.tooleforeducatore.com | library builder worksheets |           |  |  |
|---------------------------|----------------------------|-----------|--|--|
| d.bathroom                | h.basement                 | l.attic   |  |  |
| c.garden                  | g.dining room              | k.bedroom |  |  |
| b.house                   | f.stairs                   | j.garage  |  |  |
| a.office                  | e.living room              | i.kitchen |  |  |

# Listen and choose the correct picture

1







2







3.







4







5.







6.







7.







8.







9.







10







#### **DOMINOS**