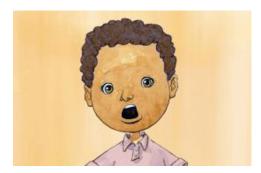

I am a boy. **True or false?**I have blue eyes. **True or false?**I have short, brown hair. **True or false?** 

I am a girl. **True or false?**I have short, red hair. **True or false?**I have brown eyes. **True or false?** 