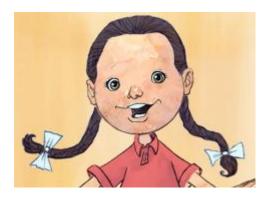

I am a girl. **True or false?**I have straight, blond hair. **True or false?**I have blue eyes. **True or false?** 

I am a boy. **True or false?**I have short, brown hair. **True or false?**I have green eyes. **True or false?** 