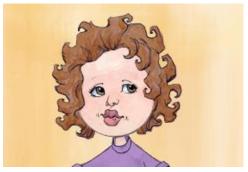

I am a girl. **True or false?**I have brown, curly hair. **True or false?**I have blue eyes. **True or false?** 

I am a girl. **True or false?**I have brown eyes. **True or false?**I have short, curly, red hair. **True or false?** 