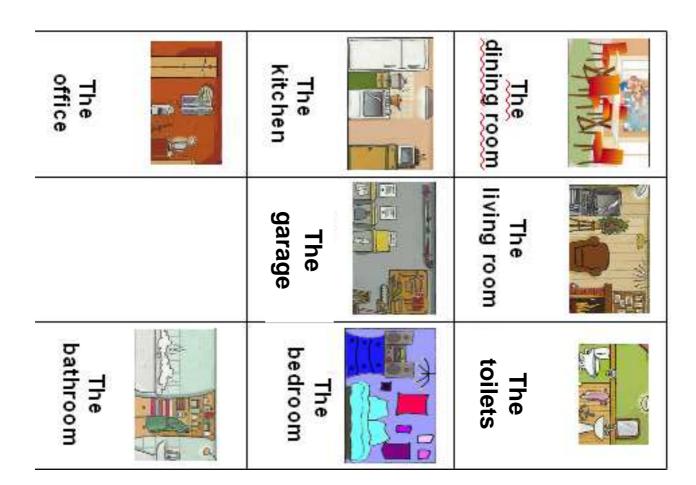

The cousin is watching TV in the office

The ...

S

in the ...

## The father is painting in the garage

# The mother is reading in the living room

## The brother is eating in the kitchen

# The sister is listening to music in the bathroom

# The aunt is eating in the dining room

# The grandfather is writing in the living room