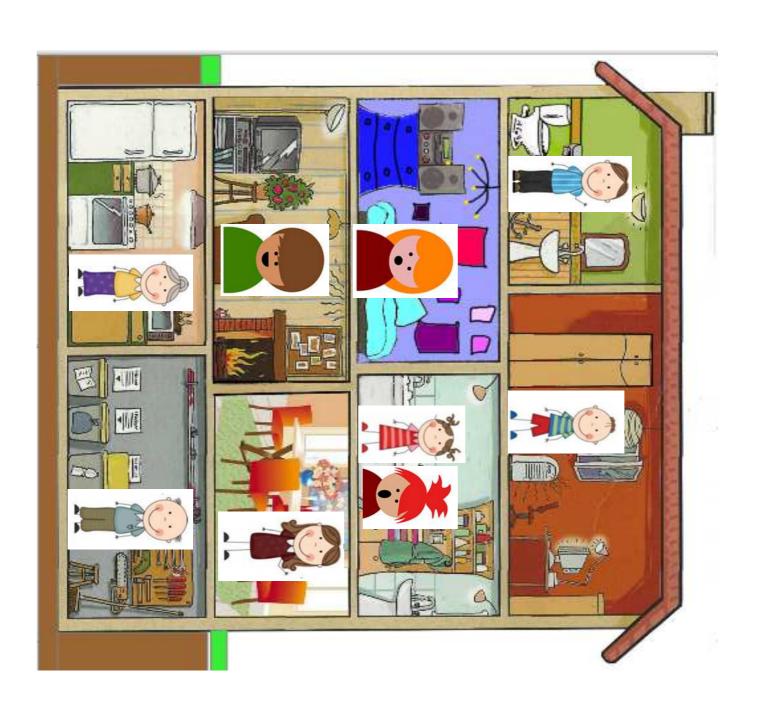

### The grand

The grandfather is writing

in the living room

The ...

: :

in the ...

The ...

in the ...

The cousin is watching TV in the office

The ...

S

in the ...

## The father is painting in the garage

# The mother is reading in the living room

## The brother is eating in the kitchen

# The sister is listening to music in the bathroom

# The aunt is eating in the dining room

# The grandfather is writing in the living room