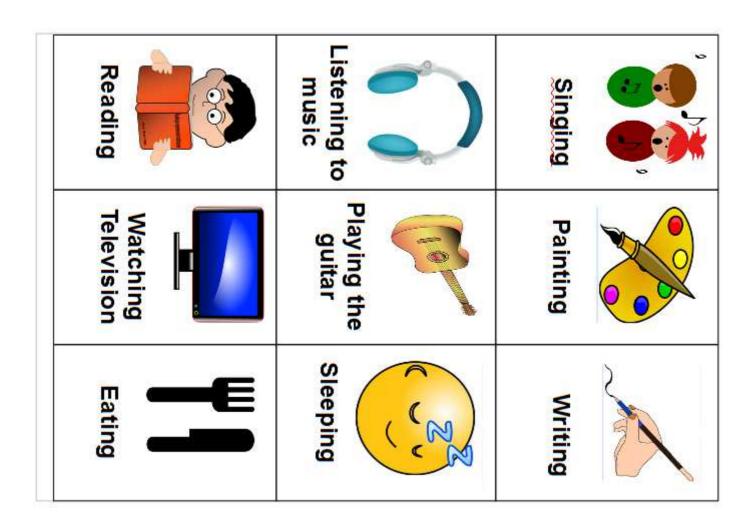

## The father is painting in the garage

# The mother is reading in the living room

## The brother is eating in the kitchen

# The sister is listening to music in the bathroom

# The aunt is eating in the dining room

# The grandfather is writing in the living room

### I think the father is writing in the living room.

I know the father is writing in the living room.

## 'I think the mother is eating in the kitchen'

'It's not the mother, it's not eating. But it is in the kitchen!'

## 'I think the ... is ... in the kitchen'

... S'TI'

### The grandfather is playing the guitar in the kitchen!

'I think the ... is ... in ...

... S'TI'