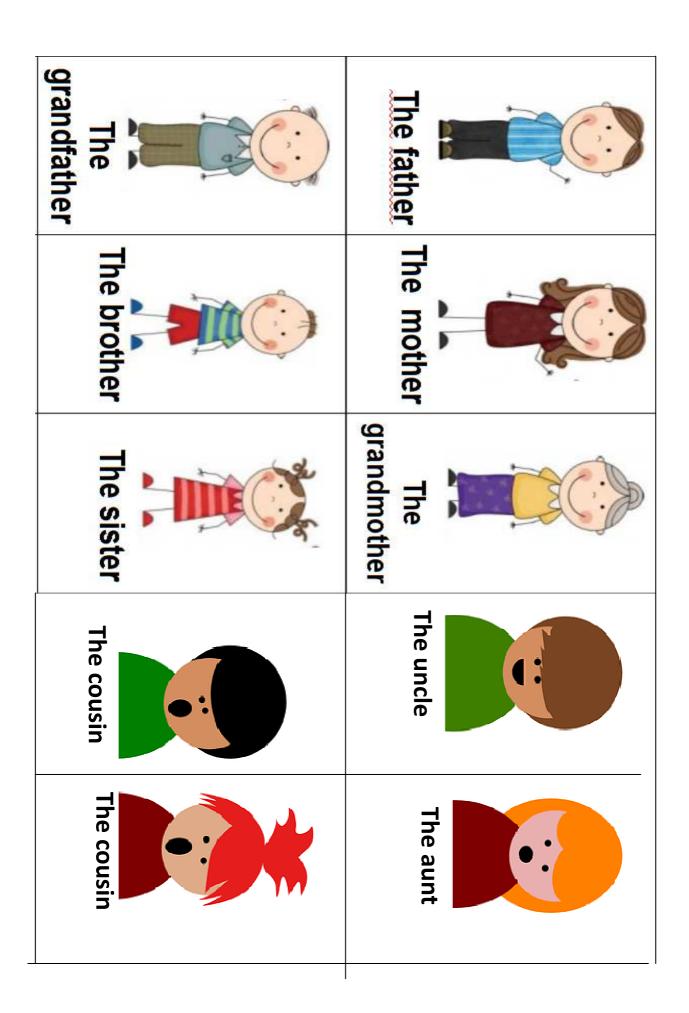

### The grand

The grandfather is writing

in the living room

The ...

: :

in the ...

The ...

in the ...

The cousin is watching TV in the office

The ...

S

in the ...

## The father is painting in the garage

# The mother is reading in the living room

## The brother is eating in the kitchen

# The sister is listening to music in the bathroom

# The aunt is eating in the dining room

# The grandfather is writing in the living room