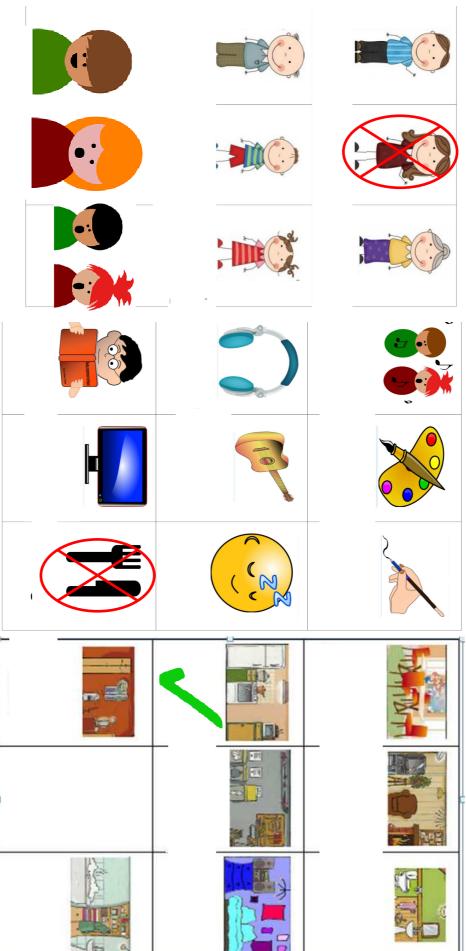

### The grand

The grandfather is writing

in the living room

The ...

: :

in the ...

The ...

in the ...

The cousin is watching TV in the office

The ...

S

in the ...

## The father is painting in the garage

# The mother is reading in the living room

## The brother is eating in the kitchen

# The sister is listening to music in the bathroom

# The aunt is eating in the dining room

# The grandfather is writing in the living room