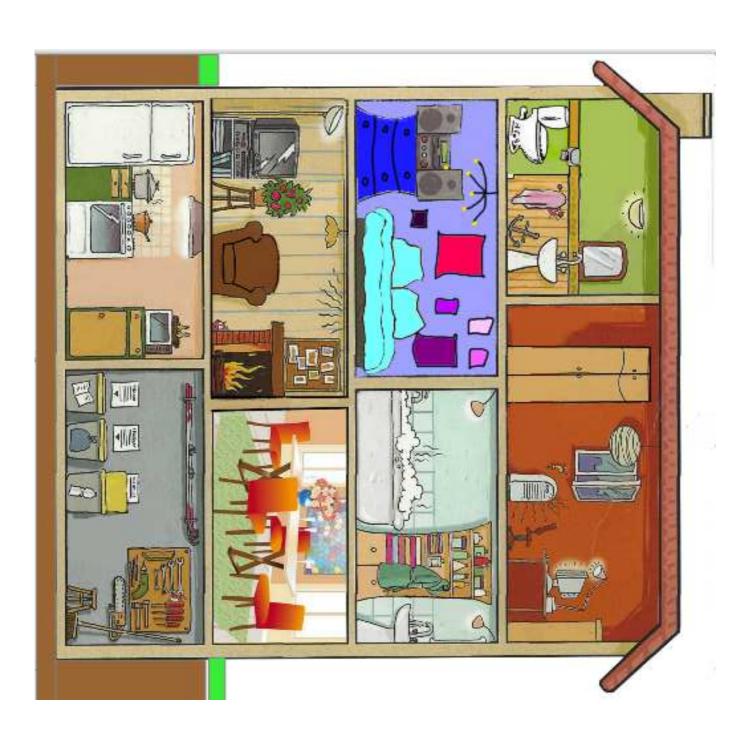

### The grand

The grandfather is writing

in the living room

The ...

: :

in the ...

The ...

in the ...

The cousin is watching TV in the office

The ...

S

in the ...

## The father is painting in the garage

# The mother is reading in the living room

## The brother is eating in the kitchen

# The sister is listening to music in the bathroom

# The aunt is eating in the dining room

# The grandfather is writing in the living room