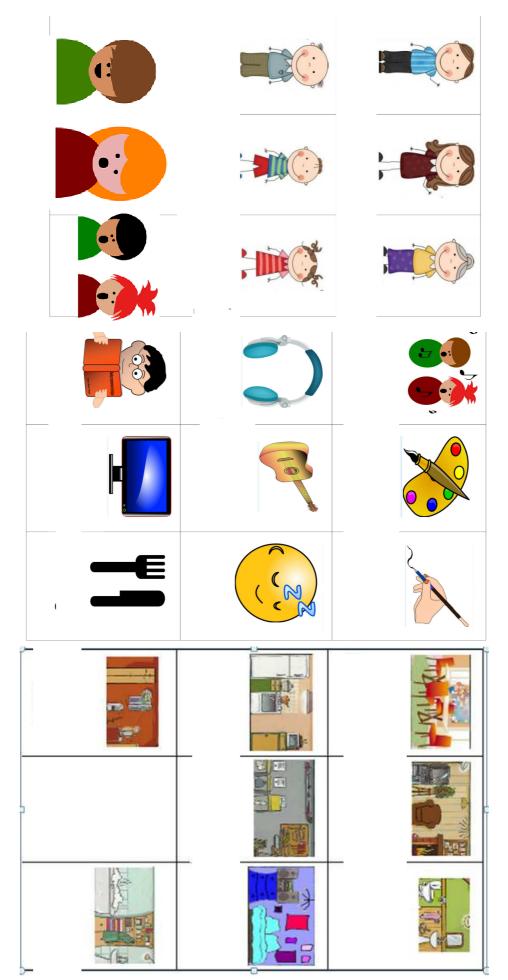

### The grand

The grandfather is writing

in the living room

The ...

: :

in the ...

The ...

in the ...

The cousin is watching TV in the office

The ...

S

in the ...

## The father is painting in the garage

# The mother is reading in the living room

## The brother is eating in the kitchen

# The sister is listening to music in the bathroom

# The aunt is eating in the dining room

# The grandfather is writing in the living room