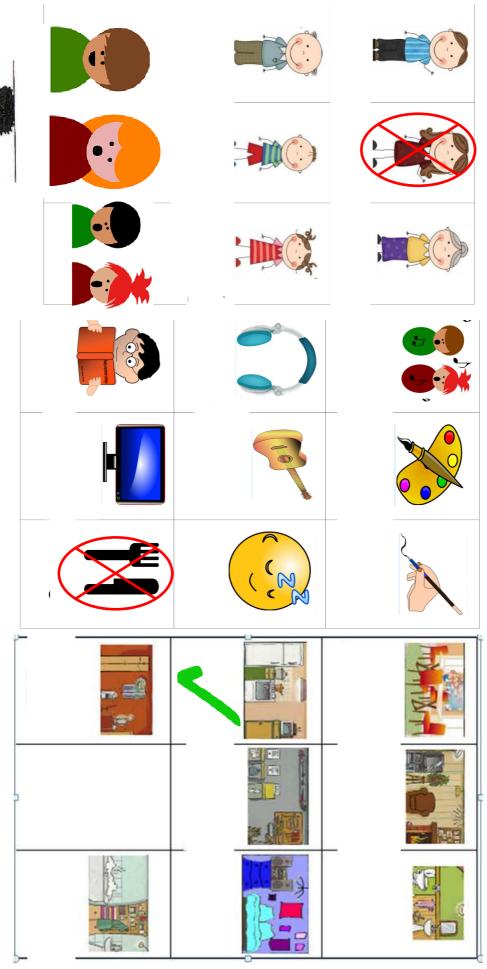

### I think the father is writing in the living room.

I know the father is writing in the living room.

## 'I think the mother is eating in the kitchen'

'It's not the mother, it's not eating. But it is in the kitchen!'

## 'I think the ... is ... in the kitchen'

... S'TI'

### The grandfather is playing the guitar in the kitchen!

'I think the ... is ... in ...

... S'TI'