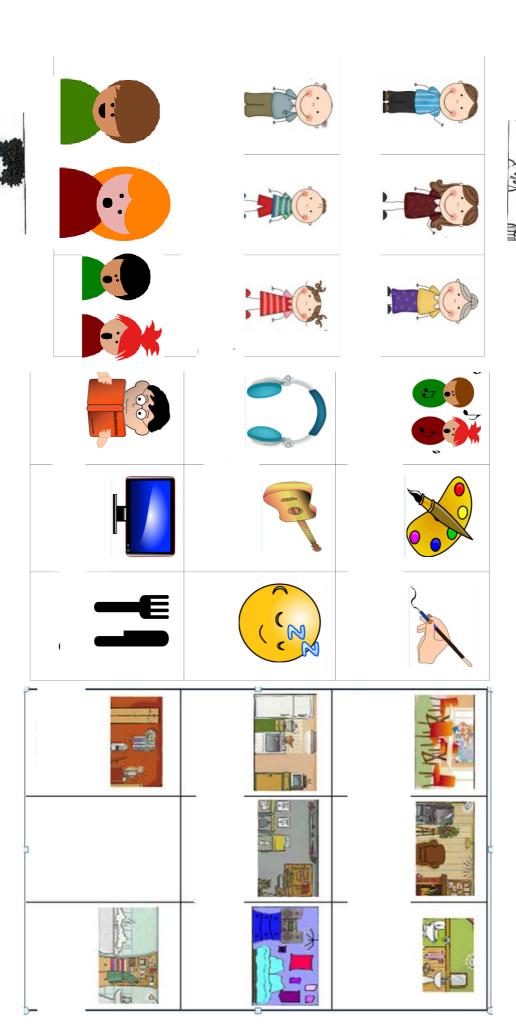

### The grand

The grandfather is writing

in the living room

The ...

: :

in the ...

The ...

in the ...

The cousin is watching TV in the office

The ...

S

in the ...

## The father is painting in the garage

# The mother is reading in the living room

## The brother is eating in the kitchen

# The sister is listening to music in the bathroom

# The aunt is eating in the dining room

# The grandfather is writing in the living room

### I think the father is writing in the living room.

I know the father is writing in the living room.

### Your Clue game sheet

## 'I think the mother is eating in the kitchen'

'It's not the mother, it's not eating. But it is in the kitchen!'

## 'I think the ... is ... in the kitchen'

... S'TI'

### know!

### The grandfather is playing the guitar in the kitchen!

'I think the ... is ... in ...

... S'TI'