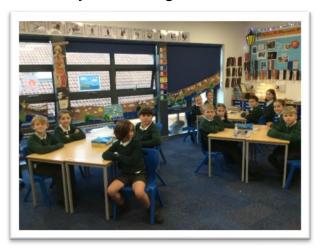

Hello!

Our class is 4W.

We have 30 children in our class. We have 19 boys and 11 girls.

Our school uniform is a green jumper or cardigan and a white shirt with grey or black trousers or a skirt.

We have a teacher called Mrs Webster and three teaching assistants, they are called Miss Clavell (she is Spanish), Mrs Taylor and Mrs Henehan.