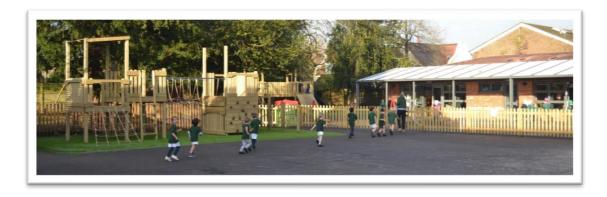

Our school is called Sheen Mount School.

Our school is large. There are 20 classes with a total of 600 children.

We have two large playgrounds, a football court, a netball court and a large field with many trees and bushes. We also have a swimming pool.