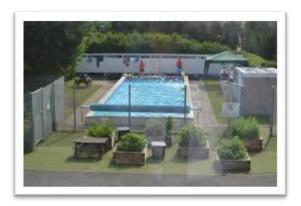

Our school is called Sheen Mount School.

Our school is large. There are 20 classes with a total of 600 children.

We have two large playgrounds, a football court, a netball court and a large field with many trees and bushes. We also have a swimming pool.