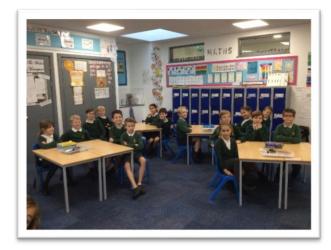

Hello!

Our class is 4W.

We have 30 children in our class. We have 19 boys and 11 girls.

Our school uniform is a green jumper or cardigan and a white shirt with grey or black trousers or a skirt.

We have a teacher called Mrs Webster and three teaching assistants, they are called Miss Clavell (she is Spanish), Mrs Taylor and Mrs Henehan.